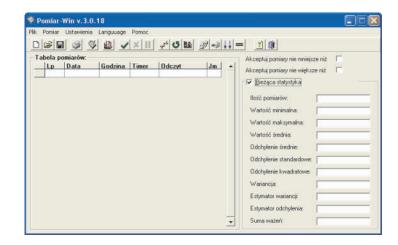

### **Functions:**

- ·readout from instrument, record from measurements and saving data to a file
- possibility of manual and automatic registration of measurements
- ·registration and storing of measurement data in a form of file
- ·visualization of measurements data in a form of graph
- static processing of measurement data
- possibility of creating data from chosen measuring session
- printout of measuring data, graphs and statistics
- ·mainlyt used in laboratories